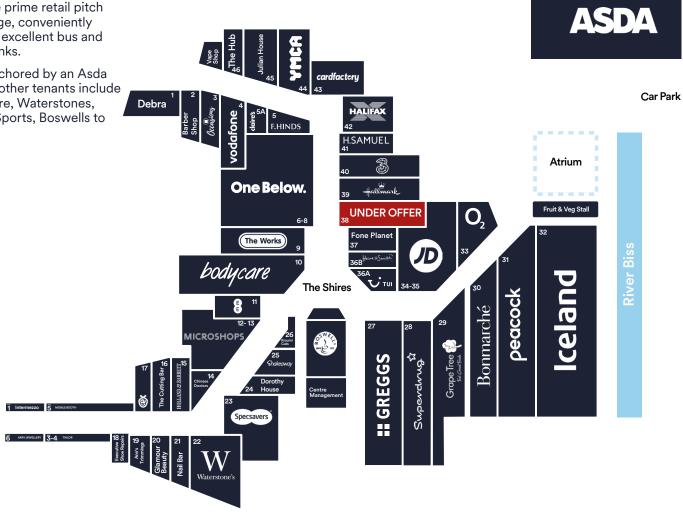

## Site Plan

123,286 sq.ft
Total development

Retail units on site

| Buses servicing the town centre: |                                                                                         |  |  |
|----------------------------------|-----------------------------------------------------------------------------------------|--|--|
| Service                          | Route                                                                                   |  |  |
| 234                              | Frome – Chippenham and out laying villages                                              |  |  |
| 264                              | Salisbury                                                                               |  |  |
| 265                              | Bradford on Avon, Bath and laying villages                                              |  |  |
| 265                              | Westbury, Warminster and laying villages                                                |  |  |
| 236                              | Paxcroft Mead, Hilperton, Staverton, Hilperton, Steeple Ashton, Upper Studley, Melksham |  |  |
| 260                              | Lower Studley                                                                           |  |  |
| 263                              | Wiltshire Collage & Collage Estate                                                      |  |  |
| 264/265                          | North Bradley, Longfield Estate, Greenlane & Lark Down                                  |  |  |