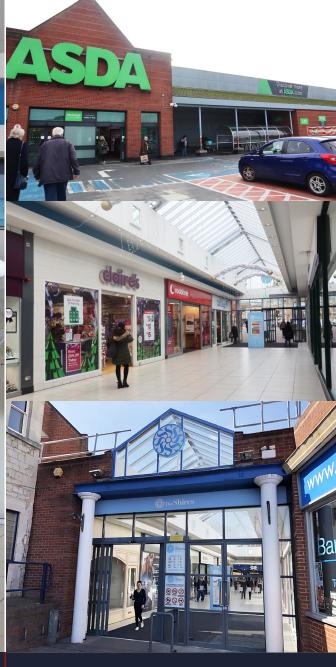

///dishes.poems.starts

The Shires, Trowbridge, Wiltshire, BA14 8AT

Local Occupiers Include

bodycare Icelan
Waterstones

The Shires is the prime retail pitch within Trowbridge, conveniently located close to excellent bus and train transport links.

The centre is anchored by an Asda Superstore and other tenants include Iceland, Bodycare, Waterstones, Superdrug, JD Sports, Boswells to name a few.