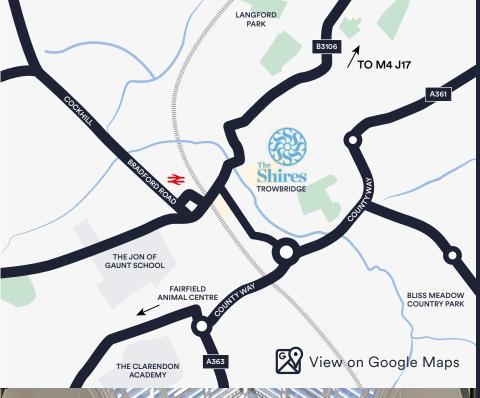

The Shires Shopping Centre is an approx 15-minute walk from Trowbridge train station.

The nearest bus is directly in front of Castle Place, there are also an eight car taxi rank in Market Street and a three car taxi rank in Castle Street.

| By Car  | Distance  | Travel Time |
|---------|-----------|-------------|
| Bath    | 8 miles   | 24 mins     |
| Bristol | 20 mies   | 40 mins     |
| Cardiff | 62 miles  | 1hr 35 mins |
| London  | 112 miles | 2hr 22 mins |