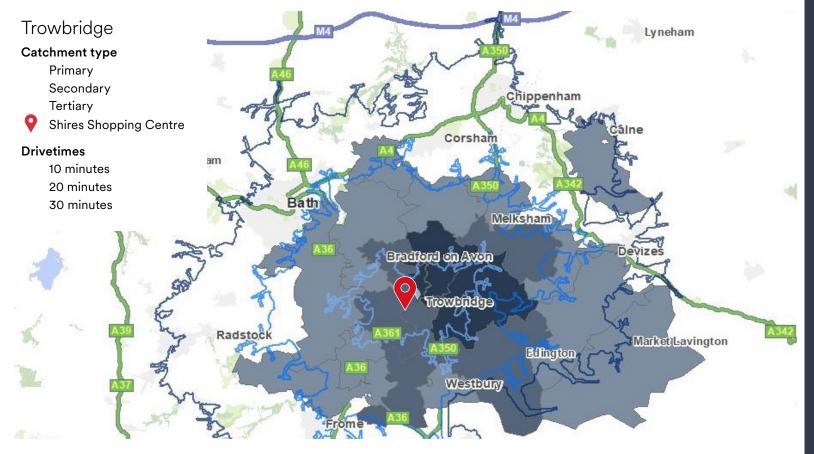

#### Catchment

Trowbridge's 30 minute drive time contains a population of **428,000** residents, with **59,000** within a 10 minute drive time. The age of the population is largely in line with the UK and South West average, but has a slightly higher proportion of 16 – 24 year olds.

| Drive Time | :          |
|------------|------------|
| Minutes    | Population |
| 10 mins    | 58,601     |
| 20 mins    | 152,234    |
| 30 mins    | 427,694    |