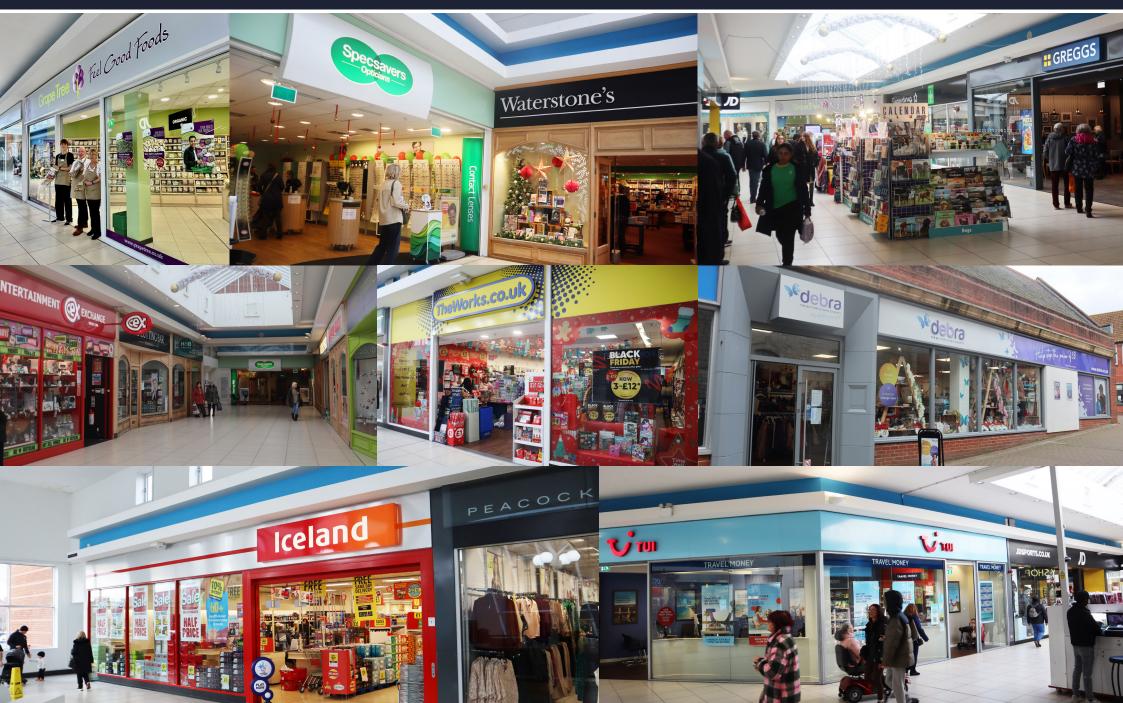

///dishes.poems.starts

The Shires, Trowbridge, Wiltshire, BA14 8AT

Local Occupiers Include

bodycare Icelan
Waterstones

The Shires is the prime retail pitch within Trowbridge, conveniently located close to excellent bus and train transport links.

The centre is anchored by an Asda Superstore and other tenants include Iceland, Bodycare, Waterstones, Superdrug, JD Sports, Boswells to name a few.